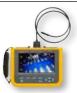

#### Get

L4: OPTION 1 1587 Motor and Drive Kit with Fluke 9040

L4: OPTION 2 Fluke 789

L4: OPTION 3 MicroScanner™ Cable Verifier Kit

#### **L5: OPTION 3** MicroScanner™ PoE Cable Verifier Ki