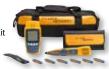

#### L3: BUNDLE OPTION 3

L2: BUNDLE OPTION 2

• FiberLert Detector

• MicroMapper Wiremap Tester

- IntelliTone™ Pro 200 Toner and Probe Kit
- FiberLert Detector